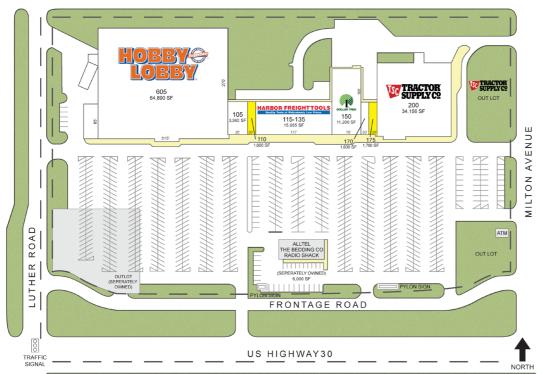

# EASTGATE PLAZA

2714 E. 23RD AVE. N FREMONT, NE 68025

| TENANT INFORMATION  |                                         |         |  |  |  |
|---------------------|-----------------------------------------|---------|--|--|--|
| NO.                 | TENANT                                  | SQ. FT. |  |  |  |
| 105                 | AMERICAN NAILS                          | 3,360   |  |  |  |
| 110                 | AVAILABLE                               | 1,600   |  |  |  |
| 115-135             | HARBOR FREIGHT TOOLS                    | 15,065  |  |  |  |
| 150                 | DOLLAR TREE                             | 11,200  |  |  |  |
| 170                 | SALLY BEAUTY                            | 1,600   |  |  |  |
| 175                 | AVAILABLE                               | 1,760   |  |  |  |
| 200                 | TRACTOR SUPPLY                          | 34,156  |  |  |  |
| 605                 | HOBBY LOBBY                             | 64,890  |  |  |  |
| TOTAL (SQUARE FEET) |                                         | 133,631 |  |  |  |
| 300                 | ALLTEL, THE BEDDING CO.,<br>RADIO SHACK | 6,000   |  |  |  |
|                     | 1                                       |         |  |  |  |