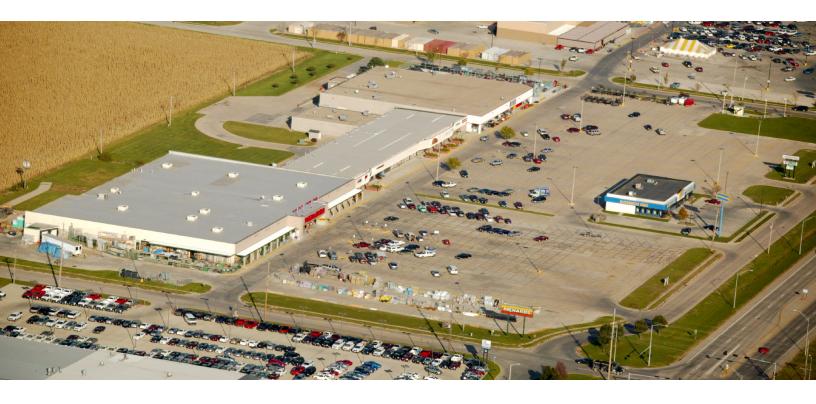

### **PROPERTY OVERVIEW**

Eastgate Plaza is a 133,000 square foot community center located at 2700 E. 23rd Ave., North, in Fremont, NE. Several national name retailers call Eastgate Plaza home, which include: Hobby Lobby, Harbor Freight Tools, Tractor Supply Co. and Dollar Tree. Eastgate Plaza is located along Nebraska Highway 30, a major east-west traffic corridor 20 minutes from the Omaha MSA. The property is adjacent to Walmart Supercenter and Menard's. This trade corridor has experienced significant growth. There is an ongoing demand for retail, full service restaurants, fast casual dining, and gift stores.